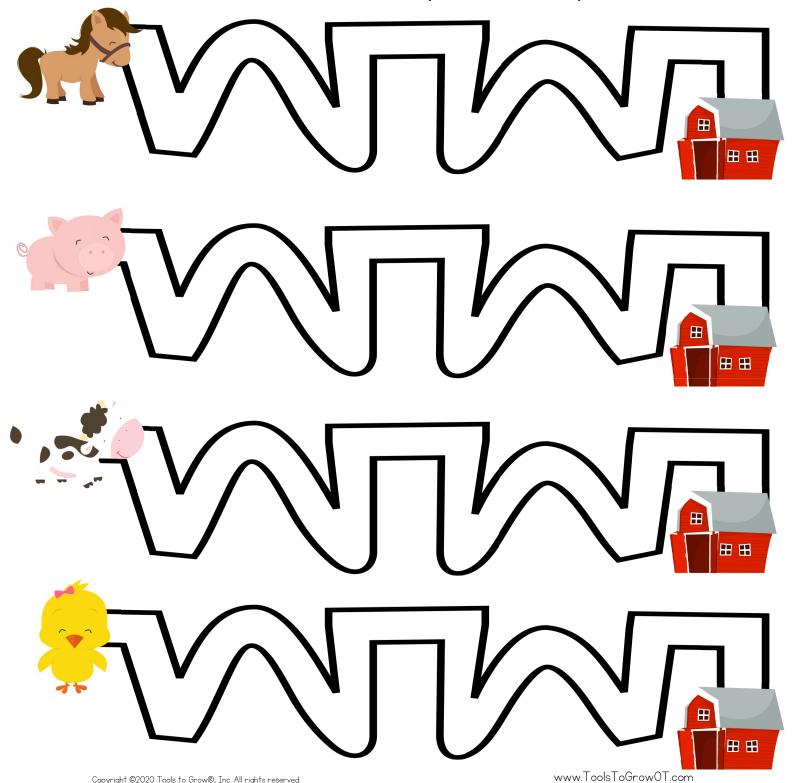

#### AZE: LEVEL 7 >>> FARM

CHALLENGE >>> EASY Direction Changes

Draw between 2 lines spaced 1/2" apart.  $\stackrel{\text{>>>>}}{}$ 