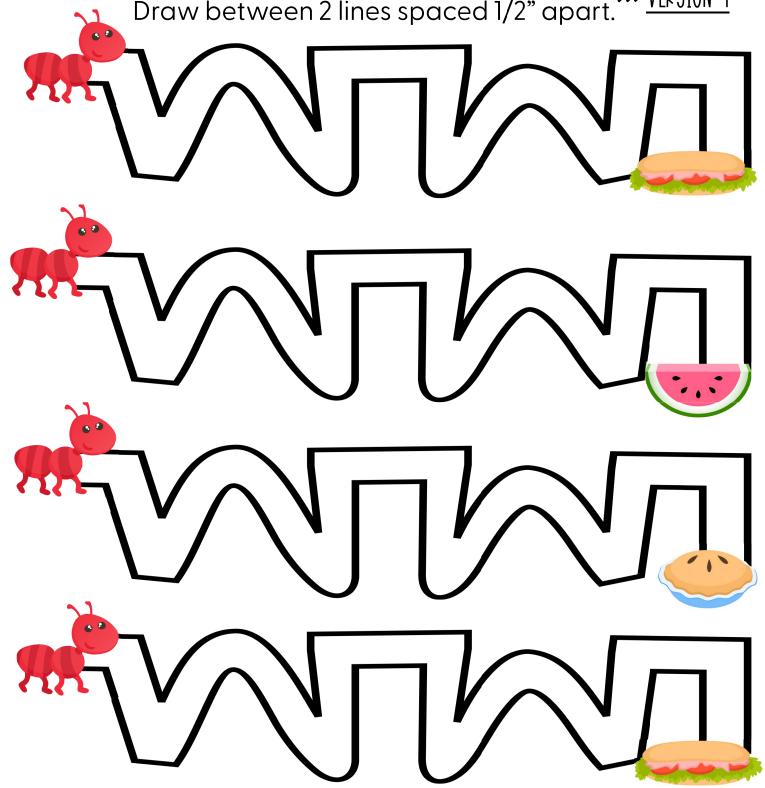

## MAZE: LEVEL 7 » PICNIC CHALLENGE >>>> EASY Direction Changes LEVEL Draw between 2 lines spaced 1/2" apart. » VERSION