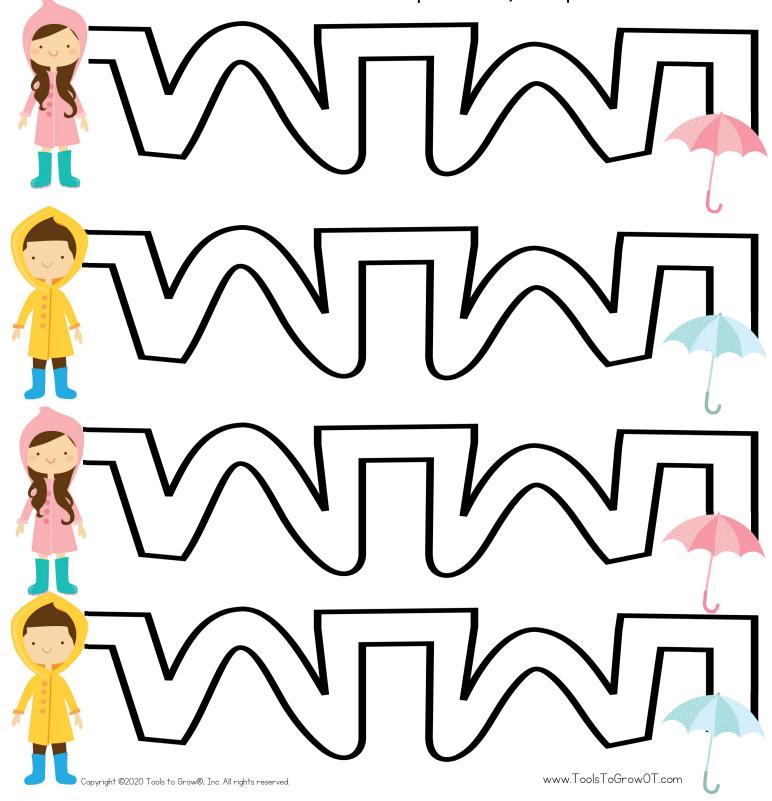

## MAZE: LEVEL 7 » RAINY DAY CHALLENGE >>> EASY Direction Changes

-Draw between 2 lines spaced 1/2" apart. >>> VERSION 1