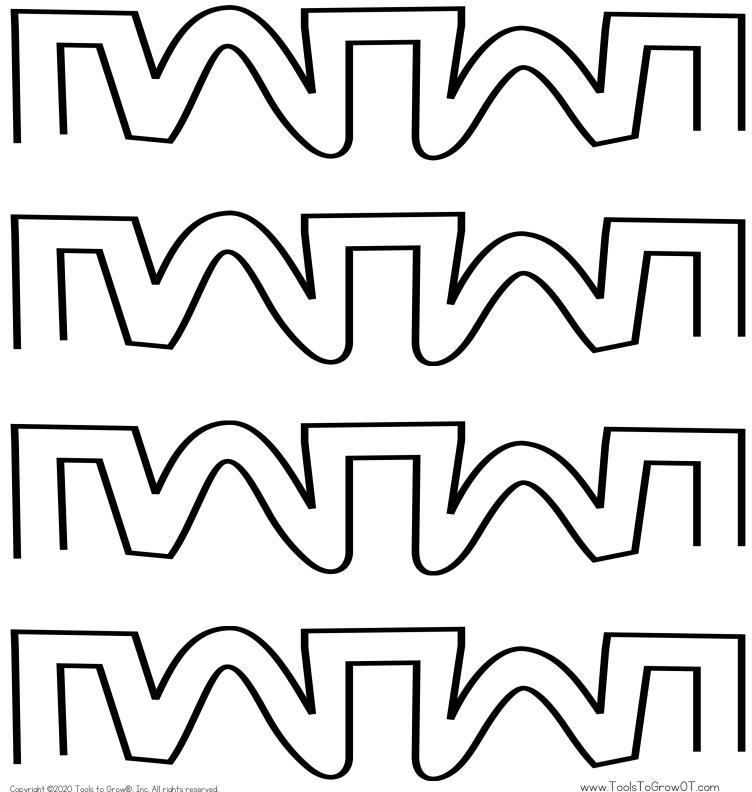

# UFNGE >>>> EAS`

### AZE: LEVELO

CHALLENCE >>> EASY Direction Changes

Draw between 2 lines spaced 1/2" apart. >>> VERS